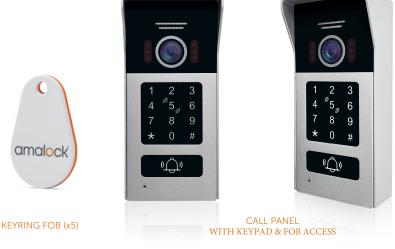

### **Options:**

- > Add Extra Monitor (BCM8)
- > Add Call Panel (BCKPI)
- > Spare Keyring Fob (SV-KF)