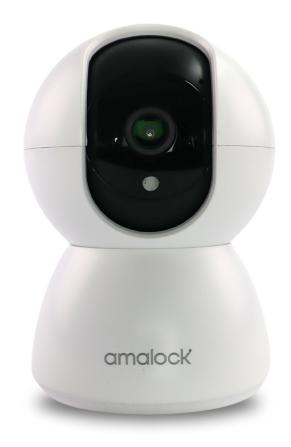

## **Auto Tracking** Video camera

## CAM300-AT

Easy to set up this CAM300-AT is designed to see, hear and speak to people and pets from your phone or tablet. With live view, you can connect with the device through your Amalock app. Get notifications whenever motion is detected and see who is in the room and talk 2 way. Best of all, it has autotracking, so it will follow the intruder all around the room recording at all times.

## FREE 30 DAY CLOUD STORAGE

WIDTH 75

HEIGHT 120

DEPTH 80

Dimensions in mm.