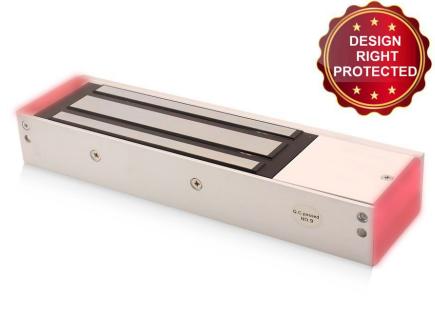

## LED-A10020

## Monitored LED Standard Magnet

- Operating voltage 12~24Vdc (Selectable)
- Aluminium housing
- Holding force up to 1200lbs (544Kg)
- Electro-less nickel plated armature
- Status LED Red Green

## SPECIFICATION

- Voltage tolerance: ±10%.
- Current draw: 420mA at 12Vdc, 210mA at 24Vdc (at temperature 20°C).
- Operating temperature: -10~55°C (14 to 131°F).
- Lock's surface temperature: Current temperature ±20% (when power is on).
- Magnetic bond sensor monitor output remotely monitors the door lock or unlock status. (N.C. Output-Door opened; N.O. Output-door closed) (SPDT rated 0.25A at 12Vdc).
- Humidity: 0~95% non-condensing.
- Aluminium housing, nickel plated armature.
- Weight: 4.71kg (approx).