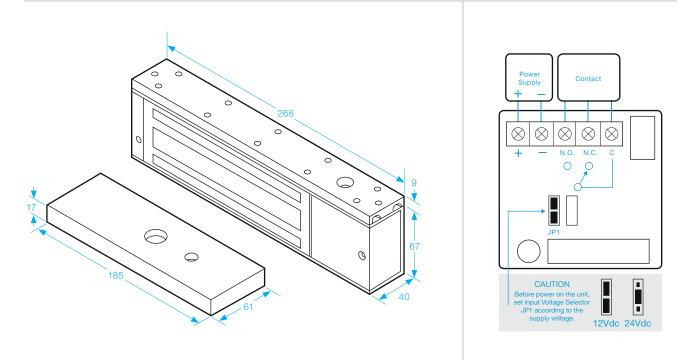

## SPECIFICATION

- Voltage tolerance: ±10%.
- Current draw: 420mA at 12Vdc, 210mA at 24Vdc (at temperature 20°C).
- Operating temperature: -10~55°C (14 to 131°F).
- Lock's surface temperature: Current temperature ±20% (when power is on).
- Magnetic bond sensor monitor output remotely monitors the door lock or unlock status. (N.C. Output-Door opened; N.O. Output-door closed) (SPDT rated 0.25A at 12Vdc).
- Humidity: 0~95% non-condensing.
- Aluminium housing, nickel plated armature.
- Weight: 4.71kg (approx).