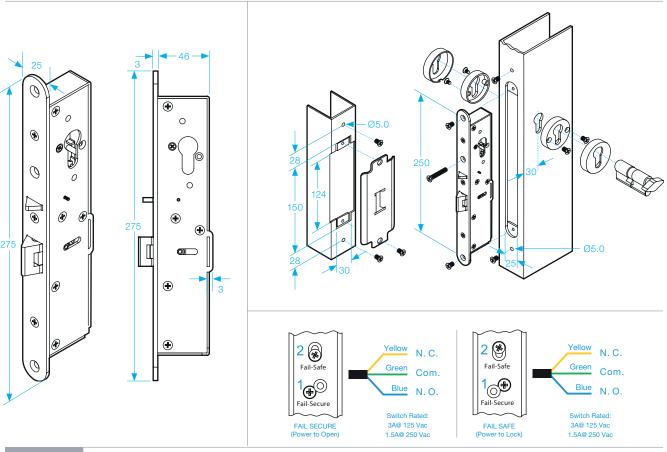

## **ML300-SW**

## **Electric Lock**

- Operating voltage 12~24Vdc (Selectable)
- Easily changeable control version
- Long life solenoids
- Fail-Safe/Fail-Secure (Selectable)
- For double swing door
- Bond sensor output
- Back-set 30mm
- Over-ride euro slot

## SPECIFICATION

- Voltage tolerance: ±10%.
- Current draw: 210mA at 12Vdc, 150mA at 24Vdc (at temperature 20°C).
- Operating temperature: -10~45°C (14 to 131°F).
- Lock's surface temperature: Current temperature ±20% (when power is on).
- Lock bolt sensor switch output (SPDT rated 3A at 125Vac).
- Humidity: 0~95% non-condensing.
- Only applicable to vertical installation.
- Solenoids tested to 1,000,000 cycles.
- Weight: 815g (approx).