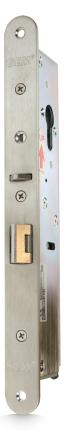

## **ML300-SW**

## **Electric Lock**

- Operating voltage 12~24Vdc (Selectable)
- Easily changeable control version
- Long life solenoids
- Fail-Safe/Fail-Secure (Selectable)
- For double swing door
- Bond sensor output
- Back-set 30mm
- Over-ride euro slot

## SPECIFICATION

- Voltage tolerance: ±10%.
- Current draw: 210mA at 12Vdc, 150mA at 24Vdc (at temperature 20°C).
- Operating temperature: -10~45°C (14 to 131°F).
- Lock's surface temperature: Current temperature ±20% (when power is on).
- Lock bolt sensor switch output (SPDT rated 3A at 125Vac).
- Humidity: 0~95% non-condensing.
- Only applicable to vertical installation.
- Solenoids tested to 1,000,000 cycles.
- Weight: 815g (approx).