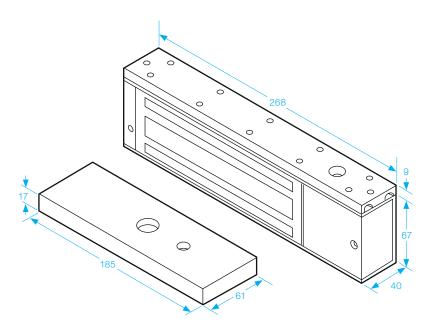

## FR-A10020

## **Monitored Standard Magnet**

- Operating voltage 12~24Vdc (Selectable)
- Aluminium housing
- Holding force up to 1200lbs (544Kg)
- Electro-less nickel plated armature
- Status LED Red Green



BS EN1634:1



















- Voltage tolerance: ±10%.
- Current draw: 420mA at 12Vdc, 210mA at 24Vdc (at temperature 20°C).
- Operating temperature: -10~55°C (14 to 131°F).
- Lock's surface temperature: Current temperature ±20% (when power is on).
- Magnetic bond sensor monitor output remotely monitors the door lock or unlock status. (N.C. Output-Door opened; N.O. Output-door closed) (SPDT rated 0.25A at 12Vdc).
- Humidity: 0~95% non-condensing.
- Aluminium housing, nickel plated armature.
- Weight: 4.71kg (approx).

All dimensions in mm