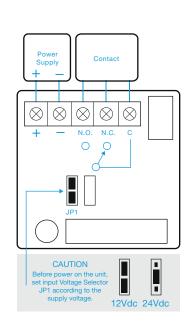

- Voltage tolerance: ±10%.
- Current draw: 420mA at 12Vdc, 210mA at 24Vdc (at temperature 20°C).
- Operating temperature: -10~55°C (14 to 131°F).
- Lock's surface temperature: Current temperature ±20% (when power is on).
- Magnetic bond sensor monitor output remotely monitors the door lock or unlock status. (N.C. Output-Door opened; N.O. Output-door closed) (SPDT rated 0.25A at 12Vdc).
- Humidity: 0~95% non-condensing.
- Aluminium housing, nickel plated armature.
- Weight: 4.71kg (approx).