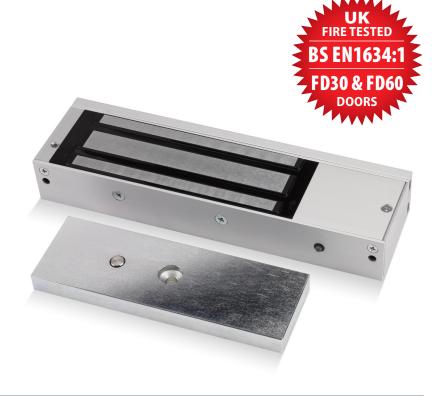

## **Monitored Standard Magnet**

- Operating voltage 12~24Vdc (Selectable)
- Aluminium housing
- Holding force up to 1200lbs (544Kg)
- Electro-less nickel plated armature
- Status LED Red Green

BS EN1634:1

- Voltage tolerance: ±10%.
- Current draw: 420mA at 12Vdc, 210mA at 24Vdc (at temperature 20°C).
- Operating temperature: -10~55°C (14 to 131°F).
- Lock's surface temperature: Current temperature ±20% (when power is on).
- Magnetic bond sensor monitor output remotely monitors the door lock or unlock status. (N.C. Output-Door opened; N.O. Output-door closed) (SPDT rated 0.25A at 12Vdc).
- Humidity: 0~95% non-condensing.
- Aluminium housing, nickel plated armature.
- Weight: 4.71kg (approx).