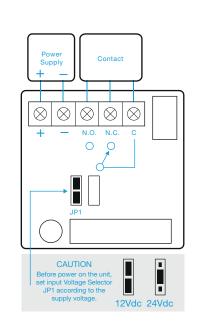

## SPECIFICATION

- Voltage tolerance: ±10%.
- Current draw: 480mA at 12Vdc, 240mA at 24Vdc (at temperature 20°C).
- Operating temperature: -10~55°C (14 to 131°F).
- Lock's surface temperature: Current temperature ±20% (when power is on).
- Magnetic bond sensor monitor output remotely monitors the door lock or unlock status. (N.C. Output-Door opened; N.O. Output-door closed) (SPDT rated 0.25A at 12Vdc).
- Humidity: 0~95% non-condensing.
- Aluminium housing, nickel plated armature.
- Weight: 2.0kg (approx).