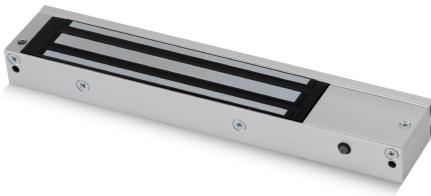

## **Monitored Mini Magnet**

- Operating voltage 12~24Vdc (Selectable)
- Aluminium housing
- Holding force up to 600lbs (272Kg)
- Electro-less Nickel Plated Armature
- Fail-Safe
- Status LED Red Green

BS EN1634:1

## SPECIFICATION

- Voltage tolerance: ±10%.
- Current draw: 480mA at 12Vdc, 240mA at 24Vdc (at temperature 20°C).
- Operating temperature: -10~55°C (14 to 131°F).
- Lock's surface temperature: Current temperature ±20% (when power is on).
- Magnetic bond sensor monitor output remotely monitors the door lock or unlock status. (N.C. Output-Door opened; N.O. Output-door closed) (SPDT rated 0.25A at 12Vdc).
- Humidity: 0~95% non-condensing.
- Aluminium housing, nickel plated armature.
- Weight: 2.0kg (approx).