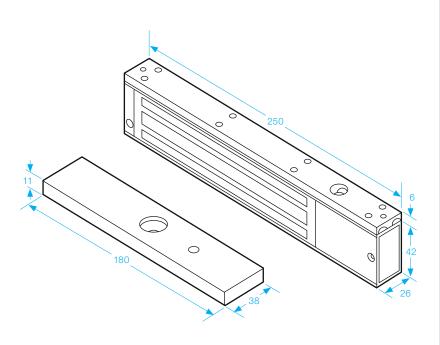

## FR-A10002

## **Monitored Mini Magnet**

- Operating voltage 12~24Vdc (Selectable)
- Aluminium housing
- Holding force up to 600lbs (272Kg)
- Electro-less Nickel Plated Armature
- Fail-Safe
- Status LED Red Green



BS EN1634:1























## SPECIFICATION

- Voltage tolerance: ±10%.
- Current draw: 480mA at 12Vdc, 240mA at 24Vdc (at temperature 20°C).
- Operating temperature: -10~55°C (14 to 131°F).
- Lock's surface temperature: Current temperature ±20% (when power is on).
- Magnetic bond sensor monitor output remotely monitors the door lock or unlock status. (N.C. Output-Door opened; N.O. Output-door closed) (SPDT rated 0.25A at 12Vdc).
- Humidity: 0~95% non-condensing.
- Aluminium housing, nickel plated armature.
- Weight: 2.0kg (approx).

All dimensions in mm Setting the Standard