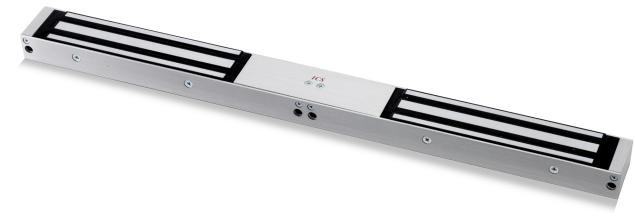

## Unmonitored Double Mini Magnet

- Operating voltage 12~24Vdc
- Aluminium
- Fail-Safe (Power to Lock)
- Holding force up to 600lbs x 2(272Kg x 2)
- Surface mount

## SPECIFICATION

- Voltage tolerance: ±15%.
- Current draw: 500mA at 12Vdc, 250mA at 24Vdc (at temperature 20°C) for each magnet.
- Operating temperature: -10~55°C (14 to 131°F).
- Lock's surface temperature: Current temperature ± 20% (when power is on).
- Magnetic bond sensor monitor output remotely monitors the door lock or unlock status. (N.C. Output-Door opened; N.O. Output door closed) (SPDT rated 0.25A at 12Vdc).
- Humidity: 0~95% non-condensing.
- Special Zinc finish for magnet and armature plate.
- Weight: 4.0kg (approx).