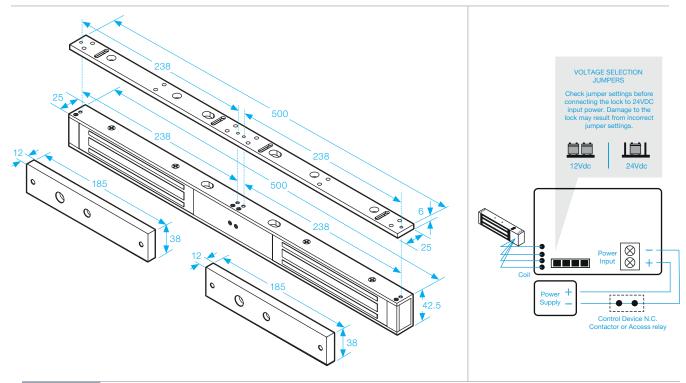

## 10004

## Unmonitored Double Mini Magnet

- Operating voltage 12~24Vdc
- Aluminium
- Fail-Safe (Power to Lock)
- Holding force up to 600lbs x 2(272Kg x 2)
- Surface mount









## SPECIFICATION

- Voltage tolerance: ±15%.
- Current draw: 500mA at 12Vdc, 250mA at 24Vdc (at temperature 20°C) for each magnet.
- Operating temperature: -10~55°C (14 to 131°F).
- Lock's surface temperature: Current temperature ± 20% (when power is on).
- Magnetic bond sensor monitor output remotely monitors the door lock or unlock status. (N.C. Output-Door opened; N.O. Output door closed) (SPDT rated 0.25A at 12Vdc).
- Humidity: 0~95% non-condensing.
- Special Zinc finish for magnet and armature plate.
- Weight: 4.0kg (approx).

All dimensions in mm